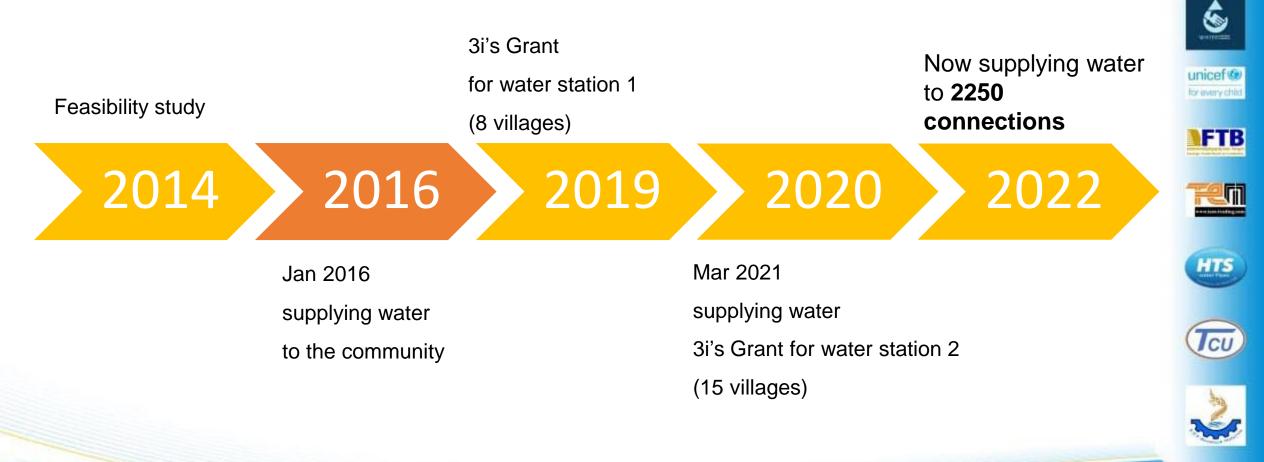

### Water Infrastructure

#### Water Station 1:

ISEA 22 STONE

WTP (50m3/h) Water Tower (50m3) Reservoir (320m3) Pipe(48km) Pond(1 hectare)

Water Station 2:

THE AUSTRALIAN WATER PARTNERSHIP

water.org

WTP (150m3/h)

Pond (4 hectare)

PPIAF

Pipe (70km)

Reservoir (400m3)

AGENDA FOR CHANGE

Australian Aid **\** nvesting n

CAPRED

nfrastructure

**WaterAid** 