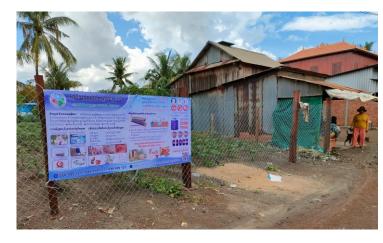

#### នឹកអណ្ដូទទើលឃើញថ្លាស្អាត និទង្រមខិតបានល្អ តើអូកគិតថាមានសុខត្ថិតាព មែននេ?

 ប្រើប្រាស់ទីកររណ្ដូងសម្រាប់លាងបន្លែអាចមានមេរោគឆ្លង
តាមទីកបន្នន់ដែលនៅចំងាយតិចជាង៥០ ម៉ែត្រពីប្រភពទីក គឺអាចជ្រាបចូលប្រភពទីក

នំលាក់នំលខត្ថាប់បណ្តាញនឹកស្អាត © 090 999 121 / 086 999 121 & តូមិដ្ឋល់ថែកលិច ឃុំស្វាយទាប ស្រុកចំពារលើ ខេត្តកំពង់បាម