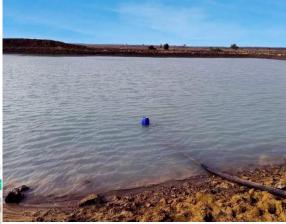

#### Water Station 1:

ISEA 22 STONE

WTP (50m3/h) Water Tower (50m3) Reservoir (320m3) Pipe(48km) Pond(1 hectare)

Water Station 2:

THE AUSTRALIAN WATER PARTNERSHIP

water.org

WTP (150m3/h)

Pond (4 hectare)

PPIAF

Pipe (70km)

Reservoir (400m3)

AGENDA FOR CHANGE

Australian Aid **\** nvesting n

CAPRED

nfrastructure

**WaterAid** 