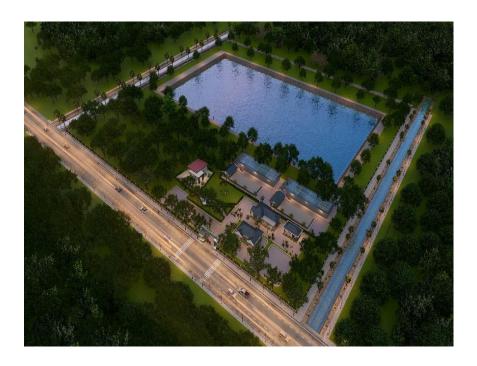

### Water Infrastructure

#### Water Station 1:

ISEA 22 STONE

WTP (50m3/h) Water Tower (50m3) Reservoir (320m3) Pipe(48km) Pond(1 hectare)

Water Station 2:

THE AUSTRALIAN WATER PARTNERSHIP

water.org

WTP (150m3/h)

Pond (4 hectare)

PPIAF

Pipe (70km)

Reservoir (400m3)

AGENDA FOR CHANGE

Australian Aid **\** nvesting n

CAPRED

nfrastructure

**WaterAid** 