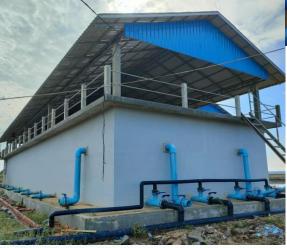

### Water Infrastructure

#### Water Station 1:

ISEA 22 STONE

WTP (50m3/h) Water Tower (50m3) Reservoir (320m3) Pipe(48km) Pond(1 hectare)

Water Station 2:

THE AUSTRALIAN WATER PARTNERSHIP

water.org

WTP (150m3/h)

Pond (4 hectare)

PPIAF

Pipe (70km)

Reservoir (400m3)

AGENDA FOR CHANGE

Australian Aid **\** nvesting n

CAPRED

nfrastructure

**WaterAid** 