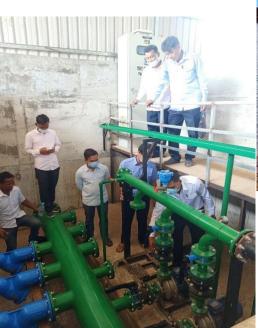

### Water Infrastructure

#### Water Station 1:

ISEA 22 STONE

WTP (50m3/h) Water Tower (50m3) Reservoir (320m3) Pipe(48km) Pond(1 hectare)

Water Station 2:

THE AUSTRALIAN WATER PARTNERSHIP

water.org

WTP (150m3/h)

Pond (4 hectare)