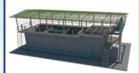

### Water Infrastructure

#### Water Station 1:

ISEA 22 STONE

WTP (50m3/h) Water Tower (50m3) Reservoir (320m3) Pipe(48km) Pond(1 hectare)

Water Station 2:

THE AUSTRALIAN WATER PARTNERSHIP

water.org

WTP (150m3/h)

Pond (4 hectare)